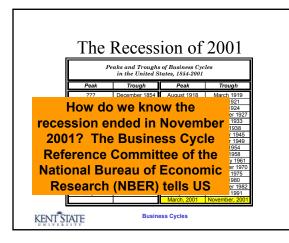

# The Recession of 2001

| Peaks and Troughs of Business Cycles<br>in the United States, 1854-2001 |               |               |                |
|-------------------------------------------------------------------------|---------------|---------------|----------------|
| Peak                                                                    | Trough        | Peak          | Trough         |
| ???                                                                     | December 1854 | August 1918   | March 1919     |
| June 1857                                                               | December 1858 | January 1920  | July 1921      |
| October 1860                                                            | June 1861     | May 1923      | July 1924      |
| April 1865                                                              | December 1867 | October 1926  | November 1927  |
| June 1869                                                               | December 1870 | August 1929   | March 1933     |
| October 1873                                                            | March 1879    | May 1937      | June 1938      |
| March 1882                                                              | May 1885      | February 1945 | October 1945   |
| March 1887                                                              | April 1888    | November 1948 | October 1949   |
| July 1890                                                               | May 1891      | July 1953     | May 1954       |
| January 1893                                                            | June 1894     | August 1957   | April 1958     |
| December 1895                                                           | June 1897     | April 1960    | February 1961  |
| June 1899                                                               | December 1900 | December 1969 | November 1970  |
| September 1902                                                          | August 1904   | November 1973 | March 1975     |
| May 1907                                                                | June 1908     | January 1980  | July 1980      |
| January 1910                                                            | January 1912  | July 1981     | November 1982  |
| January 1913                                                            | December 1914 | July 1990     | March 1991     |
|                                                                         |               | March, 2001   | November, 2001 |