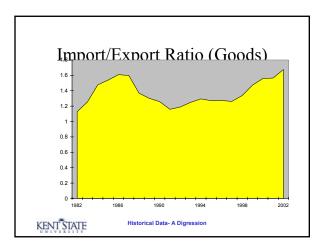

## The Changing Trade Pattern

|                               | 1947              | 1954 | 1964  | 1974  | 1984  | 1994  | 1998  |
|-------------------------------|-------------------|------|-------|-------|-------|-------|-------|
| Exports                       | 7.0%              | 3.5% | 3.8%  | 6.6%  | 5.6%  | 7.2%  | 7.6%  |
| Imports                       | 2.6%              | 2.6% | 2.8%  | 6.9%  | 8.5%  | 9.6%  | 10.5% |
| Balance on Services           | 0.3%              | 0.3% | -0.1% | 0.1%  | 0.1%  | 0.9%  | .9%   |
| Net Investment Income         | 0.4%              | 0.6% | 0.8%  | 1.0%  | 0.8%  | 0.1%  | -0.1% |
| Balance on Current<br>Account | <mark>3.9%</mark> | 0.1% | 1.0%  | 0.1%  | -2.5% | -1.9% | -2.5% |
| US Capital Flows              |                   |      | -1.4% | -2.3% | -0.9% | -2.3% | -3.3% |
| Foreign Capital Flows         |                   |      | 0.5%  | 1.0%  | 2.9%  | 4.3%  | 5.7%  |