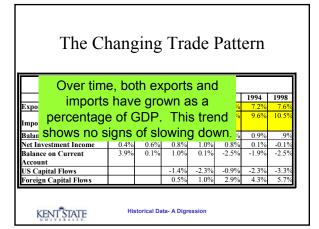

|                               | 1947      | 1954       | 1964       | 1974        | 1984        | 1994        | 1998      |
|-------------------------------|-----------|------------|------------|-------------|-------------|-------------|-----------|
| Exports                       | \$16,097  | \$12,929   | \$25,501   | \$98,306    | \$219,926   | \$502,485   | \$670,2   |
| Imports                       | \$(5,973) | \$(10,353) | \$(18,700) | \$(103,811) | \$(332,418) | \$(668,584) | (\$917,17 |
| Balance on<br>Services        | \$733     | \$938      | \$(779)    | \$1,213     | \$3,419     | \$59,887    | \$82,6    |
| Net Investment<br>Income      | \$857     | \$2,347    | \$5,041    | \$15,503    | \$30,720    | \$9,723     | \$(12,20  |
| Unilateral<br>Transfers       | \$(2,722) | \$(5,642)  | \$(4,240)  | \$(9,249)   | \$(20,598)  | \$(38,845)  | (\$44,07  |
| Balance on<br>Current Account | \$8,992   | \$219      | \$6,823    | \$1,962     | \$(98,951)  | \$(133,538) | (\$220,56 |
|                               |           |            |            |             |             |             |           |

## The Changing Trade Pattern

|                               | 1947              | 1954 | 1964  | 1974  | 1984  | 1994  | 1998  |
|-------------------------------|-------------------|------|-------|-------|-------|-------|-------|
| Exports                       | 7.0%              | 3.5% | 3.8%  | 6.6%  | 5.6%  | 7.2%  | 7.6%  |
| Imports                       | 2.6%              | 2.6% | 2.8%  | 6.9%  | 8.5%  | 9.6%  | 10.5% |
| Balance on Services           | 0.3%              | 0.3% | -0.1% | 0.1%  | 0.1%  | 0.9%  | .9%   |
| Net Investment Income         | 0.4%              | 0.6% | 0.8%  | 1.0%  | 0.8%  | 0.1%  | -0.1% |
| Balance on Current<br>Account | <mark>3.9%</mark> | 0.1% | 1.0%  | 0.1%  | -2.5% | -1.9% | -2.5% |
| US Capital Flows              |                   |      | -1.4% | -2.3% | -0.9% | -2.3% | -3.3% |
| Foreign Capital Flows         |                   |      | 0.5%  | 1.0%  | 2.9%  | 4.3%  | 5.7%  |