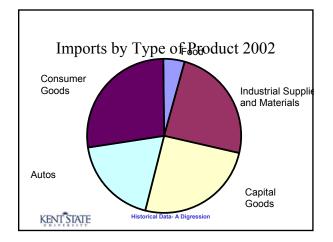

|                               | 1947      | 1954       | 1964       | 1974        | 1984        | 1994        | 1998      |
|-------------------------------|-----------|------------|------------|-------------|-------------|-------------|-----------|
| Exports                       | \$16,097  | \$12,929   | \$25,501   | \$98,306    | \$219,926   | \$502,485   | \$670,2   |
| Imports                       | \$(5,973) | \$(10,353) | \$(18,700) | \$(103,811) | \$(332,418) | \$(668,584) | (\$917,17 |
| Balance on<br>Services        | \$733     | \$938      | \$(779)    | \$1,213     | \$3,419     | \$59,887    | \$82,6    |
| Net Investment<br>Income      | \$857     | \$2,347    | \$5,041    | \$15,503    | \$30,720    | \$9,723     | \$(12,20  |
| Unilateral<br>Transfers       | \$(2,722) | \$(5,642)  | \$(4,240)  | \$(9,249)   | \$(20,598)  | \$(38,845)  | (\$44,07  |
| Balance on<br>Current Account | \$8,992   | \$219      | \$6,823    | \$1,962     | \$(98,951)  | \$(133,538) | (\$220,56 |
|                               |           |            |            |             |             |             |           |

## The Changing Trade Pattern

|                               | 1947              | 1954 | 1964  | 1974  | 1984  | 1994  | 1998  |
|-------------------------------|-------------------|------|-------|-------|-------|-------|-------|
| Exports                       | 7.0%              | 3.5% | 3.8%  | 6.6%  | 5.6%  | 7.2%  | 7.6%  |
| Imports                       | 2.6%              | 2.6% | 2.8%  | 6.9%  | 8.5%  | 9.6%  | 10.5% |
| Balance on Services           | 0.3%              | 0.3% | -0.1% | 0.1%  | 0.1%  | 0.9%  | .9%   |
| Net Investment Income         | 0.4%              | 0.6% | 0.8%  | 1.0%  | 0.8%  | 0.1%  | -0.1% |
| Balance on Current<br>Account | <mark>3.9%</mark> | 0.1% | 1.0%  | 0.1%  | -2.5% | -1.9% | -2.5% |
| US Capital Flows              |                   |      | -1.4% | -2.3% | -0.9% | -2.3% | -3.3% |
| Foreign Capital Flows         |                   |      | 0.5%  | 1.0%  | 2.9%  | 4.3%  | 5.7%  |