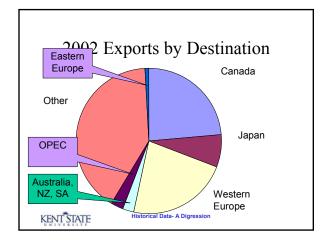

|                               | 1947      | 1954       | 1964       | 1974        | 1984        | 1994        | 1998      |
|-------------------------------|-----------|------------|------------|-------------|-------------|-------------|-----------|
| Exports                       | \$16,097  | \$12,929   | \$25,501   | \$98,306    | \$219,926   | \$502,485   | \$670,2   |
| Imports                       | \$(5,973) | \$(10,353) | \$(18,700) | \$(103,811) | \$(332,418) | \$(668,584) | (\$917,17 |
| Balance on<br>Services        | \$733     | \$938      | \$(779)    | \$1,213     | \$3,419     | \$59,887    | \$82,6    |
| Net Investment<br>Income      | \$857     | \$2,347    | \$5,041    | \$15,503    | \$30,720    | \$9,723     | \$(12,20  |
| Unilateral<br>Transfers       | \$(2,722) | \$(5,642)  | \$(4,240)  | \$(9,249)   | \$(20,598)  | \$(38,845)  | (\$44,07  |
| Balance on<br>Current Account | \$8,992   | \$219      | \$6,823    | \$1,962     | \$(98,951)  | \$(133,538) | (\$220,56 |
|                               |           |            |            |             |             |             |           |

## The Changing Trade Pattern

|                               | 1947              | 1954 | 1964  | 1974  | 1984  | 1994  | 1998  |
|-------------------------------|-------------------|------|-------|-------|-------|-------|-------|
| Exports                       | 7.0%              | 3.5% | 3.8%  | 6.6%  | 5.6%  | 7.2%  | 7.6%  |
| Imports                       | 2.6%              | 2.6% | 2.8%  | 6.9%  | 8.5%  | 9.6%  | 10.5% |
| Balance on Services           | 0.3%              | 0.3% | -0.1% | 0.1%  | 0.1%  | 0.9%  | .9%   |
| Net Investment Income         | 0.4%              | 0.6% | 0.8%  | 1.0%  | 0.8%  | 0.1%  | -0.1% |
| Balance on Current<br>Account | <mark>3.9%</mark> | 0.1% | 1.0%  | 0.1%  | -2.5% | -1.9% | -2.5% |
| US Capital Flows              |                   |      | -1.4% | -2.3% | -0.9% | -2.3% | -3.3% |
| Foreign Capital Flows         |                   |      | 0.5%  | 1.0%  | 2.9%  | 4.3%  | 5.7%  |