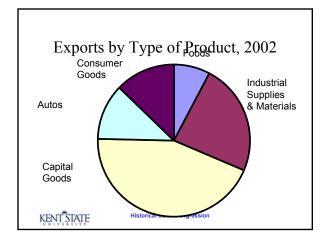

|                               | 1947      | 1954       | 1964       | 1974        | 1984        | 1994        | 1998      |
|-------------------------------|-----------|------------|------------|-------------|-------------|-------------|-----------|
| Exports                       | \$16,097  | \$12,929   | \$25,501   | \$98,306    | \$219,926   | \$502,485   | \$670,2   |
| Imports                       | \$(5,973) | \$(10,353) | \$(18,700) | \$(103,811) | \$(332,418) | \$(668,584) | (\$917,17 |
| Balance on<br>Services        | \$733     | \$938      | \$(779)    | \$1,213     | \$3,419     | \$59,887    | \$82,6    |
| Net Investment<br>Income      | \$857     | \$2,347    | \$5,041    | \$15,503    | \$30,720    | \$9,723     | \$(12,20  |
| Unilateral<br>Transfers       | \$(2,722) | \$(5,642)  | \$(4,240)  | \$(9,249)   | \$(20,598)  | \$(38,845)  | (\$44,07  |
| Balance on<br>Current Account | \$8,992   | \$219      | \$6,823    | \$1,962     | \$(98,951)  | \$(133,538) | (\$220,56 |
|                               |           |            |            |             |             |             |           |

## The Changing Trade Pattern

|                               | 1947              | 1954 | 1964  | 1974  | 1984  | 1994  | 1998  |
|-------------------------------|-------------------|------|-------|-------|-------|-------|-------|
| Exports                       | 7.0%              | 3.5% | 3.8%  | 6.6%  | 5.6%  | 7.2%  | 7.6%  |
| Imports                       | 2.6%              | 2.6% | 2.8%  | 6.9%  | 8.5%  | 9.6%  | 10.5% |
| Balance on Services           | 0.3%              | 0.3% | -0.1% | 0.1%  | 0.1%  | 0.9%  | .9%   |
| Net Investment Income         | 0.4%              | 0.6% | 0.8%  | 1.0%  | 0.8%  | 0.1%  | -0.1% |
| Balance on Current<br>Account | <mark>3.9%</mark> | 0.1% | 1.0%  | 0.1%  | -2.5% | -1.9% | -2.5% |
| US Capital Flows              |                   |      | -1.4% | -2.3% | -0.9% | -2.3% | -3.3% |
| Foreign Capital Flows         |                   |      | 0.5%  | 1.0%  | 2.9%  | 4.3%  | 5.7%  |