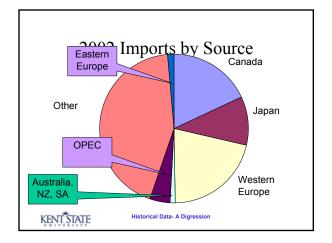

|                               | 1947      | 1954       | 1964       | 1974        | 1984        | 1994        | 1998      |
|-------------------------------|-----------|------------|------------|-------------|-------------|-------------|-----------|
| Exports                       | \$16,097  | \$12,929   | \$25,501   | \$98,306    | \$219,926   | \$502,485   | \$670,2   |
| Imports                       | \$(5,973) | \$(10,353) | \$(18,700) | \$(103,811) | \$(332,418) | \$(668,584) | (\$917,17 |
| Balance on<br>Services        | \$733     | \$938      | \$(779)    | \$1,213     | \$3,419     | \$59,887    | \$82,6    |
| Net Investment<br>Income      | \$857     | \$2,347    | \$5,041    | \$15,503    | \$30,720    | \$9,723     | \$(12,20  |
| Unilateral<br>Transfers       | \$(2,722) | \$(5,642)  | \$(4,240)  | \$(9,249)   | \$(20,598)  | \$(38,845)  | (\$44,07  |
| Balance on<br>Current Account | \$8,992   | \$219      | \$6,823    | \$1,962     | \$(98,951)  | \$(133,538) | (\$220,56 |
|                               |           |            |            |             |             |             |           |

## The Changing Trade Pattern

|                               | 1947              | 1954 | 1964  | 1974  | 1984  | 1994  | 1998  |
|-------------------------------|-------------------|------|-------|-------|-------|-------|-------|
| Exports                       | 7.0%              | 3.5% | 3.8%  | 6.6%  | 5.6%  | 7.2%  | 7.6%  |
| Imports                       | 2.6%              | 2.6% | 2.8%  | 6.9%  | 8.5%  | 9.6%  | 10.5% |
| Balance on Services           | 0.3%              | 0.3% | -0.1% | 0.1%  | 0.1%  | 0.9%  | .9%   |
| Net Investment Income         | 0.4%              | 0.6% | 0.8%  | 1.0%  | 0.8%  | 0.1%  | -0.1% |
| Balance on Current<br>Account | <mark>3.9%</mark> | 0.1% | 1.0%  | 0.1%  | -2.5% | -1.9% | -2.5% |
| US Capital Flows              |                   |      | -1.4% | -2.3% | -0.9% | -2.3% | -3.3% |
| Foreign Capital Flows         |                   |      | 0.5%  | 1.0%  | 2.9%  | 4.3%  | 5.7%  |