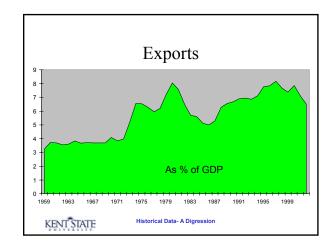

## The Changing Trade Pattern

|                               | 1947              | 1954 | 1964  | 1974  | 1984  | 1994  | 1998  |
|-------------------------------|-------------------|------|-------|-------|-------|-------|-------|
| Exports                       | 7.0%              | 3.5% | 3.8%  | 6.6%  | 5.6%  | 7.2%  | 7.6%  |
| Imports                       | 2.6%              | 2.6% | 2.8%  | 6.9%  | 8.5%  | 9.6%  | 10.5% |
| Balance on Services           | 0.3%              | 0.3% | -0.1% | 0.1%  | 0.1%  | 0.9%  | .9%   |
| Net Investment Income         | 0.4%              | 0.6% | 0.8%  | 1.0%  | 0.8%  | 0.1%  | -0.1% |
| Balance on Current<br>Account | <mark>3.9%</mark> | 0.1% | 1.0%  | 0.1%  | -2.5% | -1.9% | -2.5% |
| US Capital Flows              |                   |      | -1.4% | -2.3% | -0.9% | -2.3% | -3.3% |
| Foreign Capital Flows         |                   |      | 0.5%  | 1.0%  | 2.9%  | 4.3%  | 5.7%  |