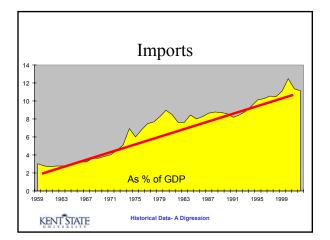

## The Changing Trade Pattern

|                               | 1947              | 1954 | 1964  | 1974  | 1984  | 1994  | 1998  |
|-------------------------------|-------------------|------|-------|-------|-------|-------|-------|
| Exports                       | 7.0%              | 3.5% | 3.8%  | 6.6%  | 5.6%  | 7.2%  | 7.6%  |
| Imports                       | 2.6%              | 2.6% | 2.8%  | 6.9%  | 8.5%  | 9.6%  | 10.5% |
| Balance on Services           | 0.3%              | 0.3% | -0.1% | 0.1%  | 0.1%  | 0.9%  | .9%   |
| Net Investment Income         | 0.4%              | 0.6% | 0.8%  | 1.0%  | 0.8%  | 0.1%  | -0.1% |
| Balance on Current<br>Account | <mark>3.9%</mark> | 0.1% | 1.0%  | 0.1%  | -2.5% | -1.9% | -2.5% |
| US Capital Flows              |                   |      | -1.4% | -2.3% | -0.9% | -2.3% | -3.3% |
| Foreign Capital Flows         |                   |      | 0.5%  | 1.0%  | 2.9%  | 4.3%  | 5.7%  |