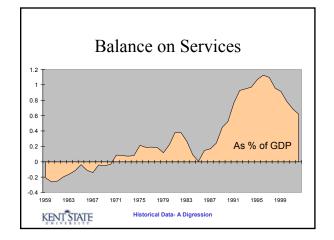

## The Changing Trade Pattern

|                               | 1947              | 1954 | 1964  | 1974  | 1984  | 1994  | 1998  |
|-------------------------------|-------------------|------|-------|-------|-------|-------|-------|
| Exports                       | 7.0%              | 3.5% | 3.8%  | 6.6%  | 5.6%  | 7.2%  | 7.6%  |
| Imports                       | 2.6%              | 2.6% | 2.8%  | 6.9%  | 8.5%  | 9.6%  | 10.5% |
| Balance on Services           | 0.3%              | 0.3% | -0.1% | 0.1%  | 0.1%  | 0.9%  | .9%   |
| Net Investment Income         | 0.4%              | 0.6% | 0.8%  | 1.0%  | 0.8%  | 0.1%  | -0.1% |
| Balance on Current<br>Account | <mark>3.9%</mark> | 0.1% | 1.0%  | 0.1%  | -2.5% | -1.9% | -2.5% |
| US Capital Flows              |                   |      | -1.4% | -2.3% | -0.9% | -2.3% | -3.3% |
| Foreign Capital Flows         |                   |      | 0.5%  | 1.0%  | 2.9%  | 4.3%  | 5.7%  |