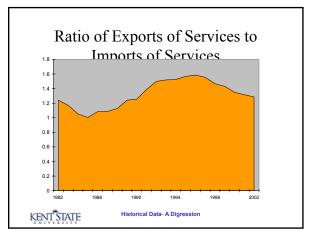

## The Changing Trade Pattern

|                               | 1947              | 1954 | 1964  | 1974  | 1984  | 1994  | 1998  |
|-------------------------------|-------------------|------|-------|-------|-------|-------|-------|
| Exports                       | 7.0%              | 3.5% | 3.8%  | 6.6%  | 5.6%  | 7.2%  | 7.6%  |
| Imports                       | 2.6%              | 2.6% | 2.8%  | 6.9%  | 8.5%  | 9.6%  | 10.5% |
| Balance on Services           | 0.3%              | 0.3% | -0.1% | 0.1%  | 0.1%  | 0.9%  | .9%   |
| Net Investment Income         | 0.4%              | 0.6% | 0.8%  | 1.0%  | 0.8%  | 0.1%  | -0.1% |
| Balance on Current<br>Account | <mark>3.9%</mark> | 0.1% | 1.0%  | 0.1%  | -2.5% | -1.9% | -2.5% |
| US Capital Flows              |                   |      | -1.4% | -2.3% | -0.9% | -2.3% | -3.3% |
| Foreign Capital Flows         |                   |      | 0.5%  | 1.0%  | 2.9%  | 4.3%  | 5.7%  |