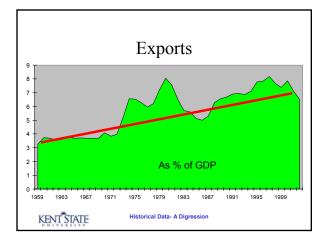

## The Changing Trade Pattern

|                               | 1947              | 1954 | 1964  | 1974  | 1984  | 1994  | 1998  |
|-------------------------------|-------------------|------|-------|-------|-------|-------|-------|
| Exports                       | 7.0%              | 3.5% | 3.8%  | 6.6%  | 5.6%  | 7.2%  | 7.6%  |
| Imports                       | 2.6%              | 2.6% | 2.8%  | 6.9%  | 8.5%  | 9.6%  | 10.5% |
| Balance on Services           | 0.3%              | 0.3% | -0.1% | 0.1%  | 0.1%  | 0.9%  | .9%   |
| Net Investment Income         | 0.4%              | 0.6% | 0.8%  | 1.0%  | 0.8%  | 0.1%  | -0.1% |
| Balance on Current<br>Account | <mark>3.9%</mark> | 0.1% | 1.0%  | 0.1%  | -2.5% | -1.9% | -2.5% |
| US Capital Flows              |                   |      | -1.4% | -2.3% | -0.9% | -2.3% | -3.3% |
| Foreign Capital Flows         |                   |      | 0.5%  | 1.0%  | 2.9%  | 4.3%  | 5.7%  |