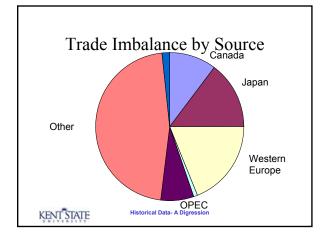

|                               | 1947      | 1954       | 1964       | 1974        | 1984        | 1994        | 1998      |
|-------------------------------|-----------|------------|------------|-------------|-------------|-------------|-----------|
| Exports                       | \$16,097  | \$12,929   | \$25,501   | \$98,306    | \$219,926   | \$502,485   | \$670,2   |
| Imports                       | \$(5,973) | \$(10,353) | \$(18,700) | \$(103,811) | \$(332,418) | \$(668,584) | (\$917,17 |
| Balance on<br>Services        | \$733     | \$938      | \$(779)    | \$1,213     | \$3,419     | \$59,887    | \$82,6    |
| Net Investment<br>Income      | \$857     | \$2,347    | \$5,041    | \$15,503    | \$30,720    | \$9,723     | \$(12,20  |
| Unilateral<br>Transfers       | \$(2,722) | \$(5,642)  | \$(4,240)  | \$(9,249)   | \$(20,598)  | \$(38,845)  | (\$44,07  |
| Balance on<br>Current Account | \$8,992   | \$219      | \$6,823    | \$1,962     | \$(98,951)  | \$(133,538) | (\$220,56 |
|                               |           |            |            |             |             |             |           |

## The Changing Trade Pattern

|                               | 1947              | 1954 | 1964  | 1974  | 1984  | 1994  | 1998  |
|-------------------------------|-------------------|------|-------|-------|-------|-------|-------|
| Exports                       | 7.0%              | 3.5% | 3.8%  | 6.6%  | 5.6%  | 7.2%  | 7.6%  |
| Imports                       | 2.6%              | 2.6% | 2.8%  | 6.9%  | 8.5%  | 9.6%  | 10.5% |
| Balance on Services           | 0.3%              | 0.3% | -0.1% | 0.1%  | 0.1%  | 0.9%  | .9%   |
| Net Investment Income         | 0.4%              | 0.6% | 0.8%  | 1.0%  | 0.8%  | 0.1%  | -0.1% |
| Balance on Current<br>Account | <mark>3.9%</mark> | 0.1% | 1.0%  | 0.1%  | -2.5% | -1.9% | -2.5% |
| US Capital Flows              |                   |      | -1.4% | -2.3% | -0.9% | -2.3% | -3.3% |
| Foreign Capital Flows         |                   |      | 0.5%  | 1.0%  | 2.9%  | 4.3%  | 5.7%  |