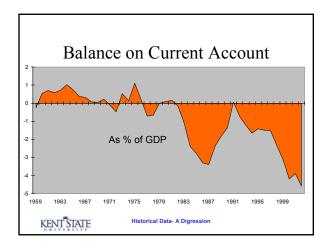

## The Changing Trade Pattern

|                               | 1947              | 1954 | 1964  | 1974  | 1984  | 1994  | 1998  |
|-------------------------------|-------------------|------|-------|-------|-------|-------|-------|
| Exports                       | 7.0%              | 3.5% | 3.8%  | 6.6%  | 5.6%  | 7.2%  | 7.6%  |
| Imports                       | 2.6%              | 2.6% | 2.8%  | 6.9%  | 8.5%  | 9.6%  | 10.5% |
| Balance on Services           | 0.3%              | 0.3% | -0.1% | 0.1%  | 0.1%  | 0.9%  | .9%   |
| Net Investment Income         | 0.4%              | 0.6% | 0.8%  | 1.0%  | 0.8%  | 0.1%  | -0.1% |
| Balance on Current<br>Account | <mark>3.9%</mark> | 0.1% | 1.0%  | 0.1%  | -2.5% | -1.9% | -2.5% |
| US Capital Flows              |                   |      | -1.4% | -2.3% | -0.9% | -2.3% | -3.3% |
| Foreign Capital Flows         |                   |      | 0.5%  | 1.0%  | 2.9%  | 4.3%  | 5.7%  |