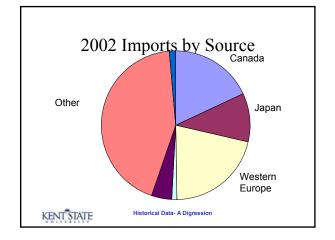

|                               | 1947      | 1954       | 1964       | 1974        | 1984        | 1994        | 1998      |
|-------------------------------|-----------|------------|------------|-------------|-------------|-------------|-----------|
| Exports                       | \$16,097  | \$12,929   | \$25,501   | \$98,306    | \$219,926   | \$502,485   | \$670,2   |
| Imports                       | \$(5,973) | \$(10,353) | \$(18,700) | \$(103,811) | \$(332,418) | \$(668,584) | (\$917,17 |
| Balance on<br>Services        | \$733     | \$938      | \$(779)    | \$1,213     | \$3,419     | \$59,887    | \$82,6    |
| Net Investment<br>Income      | \$857     | \$2,347    | \$5,041    | \$15,503    | \$30,720    | \$9,723     | \$(12,20  |
| Unilateral<br>Transfers       | \$(2,722) | \$(5,642)  | \$(4,240)  | \$(9,249)   | \$(20,598)  | \$(38,845)  | (\$44,07  |
| Balance on<br>Current Account | \$8,992   | \$219      | \$6,823    | \$1,962     | \$(98,951)  | \$(133,538) | (\$220,56 |
|                               |           |            |            |             |             |             |           |

## The Changing Trade Pattern

|                               | 1947              | 1954 | 1964  | 1974  | 1984  | 1994  | 1998  |
|-------------------------------|-------------------|------|-------|-------|-------|-------|-------|
| Exports                       | 7.0%              | 3.5% | 3.8%  | 6.6%  | 5.6%  | 7.2%  | 7.6%  |
| Imports                       | 2.6%              | 2.6% | 2.8%  | 6.9%  | 8.5%  | 9.6%  | 10.5% |
| Balance on Services           | 0.3%              | 0.3% | -0.1% | 0.1%  | 0.1%  | 0.9%  | .9%   |
| Net Investment Income         | 0.4%              | 0.6% | 0.8%  | 1.0%  | 0.8%  | 0.1%  | -0.1% |
| Balance on Current<br>Account | <mark>3.9%</mark> | 0.1% | 1.0%  | 0.1%  | -2.5% | -1.9% | -2.5% |
| US Capital Flows              |                   |      | -1.4% | -2.3% | -0.9% | -2.3% | -3.3% |
| Foreign Capital Flows         |                   |      | 0.5%  | 1.0%  | 2.9%  | 4.3%  | 5.7%  |