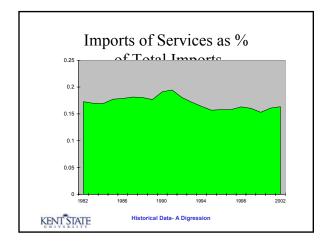

## The Changing Trade Pattern

|                               | 1947              | 1954 | 1964  | 1974  | 1984  | 1994  | 1998  |
|-------------------------------|-------------------|------|-------|-------|-------|-------|-------|
| Exports                       | 7.0%              | 3.5% | 3.8%  | 6.6%  | 5.6%  | 7.2%  | 7.6%  |
| Imports                       | 2.6%              | 2.6% | 2.8%  | 6.9%  | 8.5%  | 9.6%  | 10.5% |
| Balance on Services           | 0.3%              | 0.3% | -0.1% | 0.1%  | 0.1%  | 0.9%  | .9%   |
| Net Investment Income         | 0.4%              | 0.6% | 0.8%  | 1.0%  | 0.8%  | 0.1%  | -0.1% |
| Balance on Current<br>Account | <mark>3.9%</mark> | 0.1% | 1.0%  | 0.1%  | -2.5% | -1.9% | -2.5% |
| US Capital Flows              |                   |      | -1.4% | -2.3% | -0.9% | -2.3% | -3.3% |
| Foreign Capital Flows         |                   |      | 0.5%  | 1.0%  | 2.9%  | 4.3%  | 5.7%  |