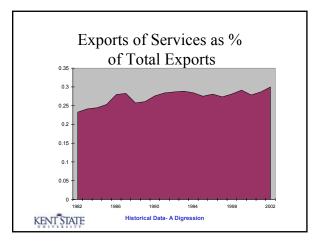

## The Changing Trade Pattern

|                               | 1947              | 1954 | 1964  | 1974  | 1984  | 1994  | 1998  |
|-------------------------------|-------------------|------|-------|-------|-------|-------|-------|
| Exports                       | 7.0%              | 3.5% | 3.8%  | 6.6%  | 5.6%  | 7.2%  | 7.6%  |
| Imports                       | 2.6%              | 2.6% | 2.8%  | 6.9%  | 8.5%  | 9.6%  | 10.5% |
| Balance on Services           | 0.3%              | 0.3% | -0.1% | 0.1%  | 0.1%  | 0.9%  | .9%   |
| Net Investment Income         | 0.4%              | 0.6% | 0.8%  | 1.0%  | 0.8%  | 0.1%  | -0.1% |
| Balance on Current<br>Account | <mark>3.9%</mark> | 0.1% | 1.0%  | 0.1%  | -2.5% | -1.9% | -2.5% |
| US Capital Flows              |                   |      | -1.4% | -2.3% | -0.9% | -2.3% | -3.3% |
| Foreign Capital Flows         |                   |      | 0.5%  | 1.0%  | 2.9%  | 4.3%  | 5.7%  |