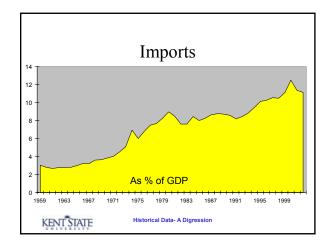

## The Changing Trade Pattern

|                               | 1947              | 1954 | 1964  | 1974  | 1984  | 1994  | 1998  |
|-------------------------------|-------------------|------|-------|-------|-------|-------|-------|
| Exports                       | 7.0%              | 3.5% | 3.8%  | 6.6%  | 5.6%  | 7.2%  | 7.6%  |
| Imports                       | 2.6%              | 2.6% | 2.8%  | 6.9%  | 8.5%  | 9.6%  | 10.5% |
| Balance on Services           | 0.3%              | 0.3% | -0.1% | 0.1%  | 0.1%  | 0.9%  | .9%   |
| Net Investment Income         | 0.4%              | 0.6% | 0.8%  | 1.0%  | 0.8%  | 0.1%  | -0.1% |
| Balance on Current<br>Account | <mark>3.9%</mark> | 0.1% | 1.0%  | 0.1%  | -2.5% | -1.9% | -2.5% |
| US Capital Flows              |                   |      | -1.4% | -2.3% | -0.9% | -2.3% | -3.3% |
| Foreign Capital Flows         |                   |      | 0.5%  | 1.0%  | 2.9%  | 4.3%  | 5.7%  |