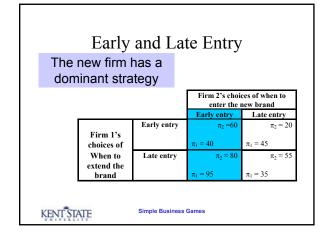

|                       | entrant ca<br>er new or | te Entry    |                                                    |              |
|-----------------------|-------------------------|-------------|----------------------------------------------------|--------------|
| Estat                 | lished Fi               | rm can      |                                                    |              |
| extend early or late. |                         |             | Firm 2's choices of when to<br>enter the new brand |              |
|                       |                         |             | Early entry                                        | Late entry   |
|                       |                         | Early entry | $\pi_2 = 60$                                       | $\pi_2 = 20$ |
|                       | Firm 1's<br>choices of  |             | $\pi_1 = 40$                                       | $\pi_1 = 45$ |
|                       | when to<br>extend the   | Late entry  | $\pi_2 = 80$                                       | $\pi_2 = 55$ |
|                       | brand                   |             | $\pi_1 = 95$                                       | $\pi_1 = 35$ |