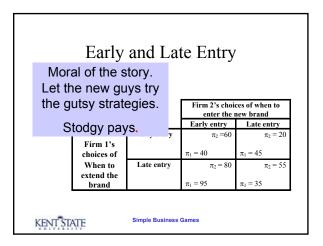

|                       | entrant ca<br>er new or | te Entry    |                                                    |              |
|-----------------------|-------------------------|-------------|----------------------------------------------------|--------------|
| Estat                 | lished Fi               | rm can      |                                                    |              |
| extend early or late. |                         |             | Firm 2's choices of when to<br>enter the new brand |              |
|                       |                         |             | Early entry                                        | Late entry   |
|                       |                         | Early entry | $\pi_2 = 60$                                       | $\pi_2 = 20$ |
|                       | Firm 1's<br>choices of  |             | $\pi_1 = 40$                                       | $\pi_1 = 45$ |
|                       | when to<br>extend the   | Late entry  | $\pi_2 = 80$                                       | $\pi_2 = 55$ |
|                       | brand                   |             | $\pi_1 = 95$                                       | $\pi_1 = 35$ |